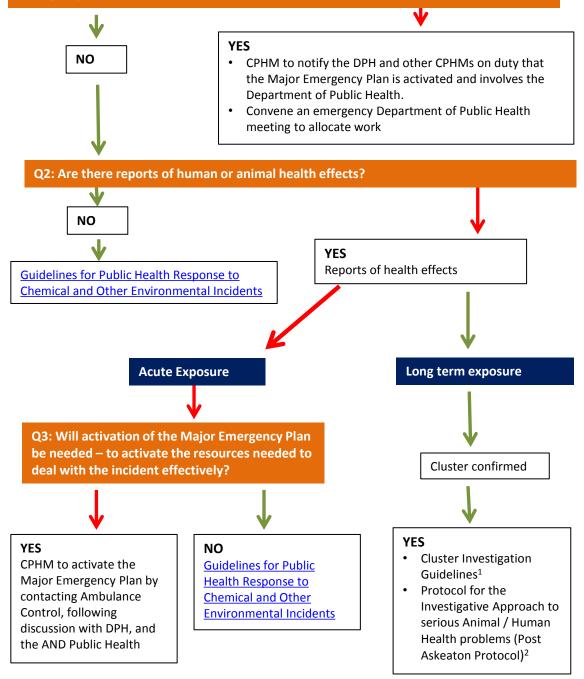

## Department of Public Health – Chemical Incident Triage

Q1: Has the Department of Public Health been notified of the incident under the Major Emergency Plan?

1. Collins et al: Cluster Investigation Guidelines: Guidance on how to proceed with a cluster investigation when reported to a Department of Public Health Medicine / Medical Officer of Health, 2019; HSE. https://www.hse.ie/eng/services/list/5/publichealth/publichealthdepts/env/cluster-invest.pdf

2. EPA and Departments of Agriculture and Food, Health, Environment, Heritage and Local Government. (1997). Protocol for the investigative approach to serious animal/human health problems. Kelleher K *et al* (1997). Disease Cluster Investigation Protocol.

https://www.epa.ie/pubs/advice/general/EPA\_protocol\_investigation\_animal\_human\_health.pdf